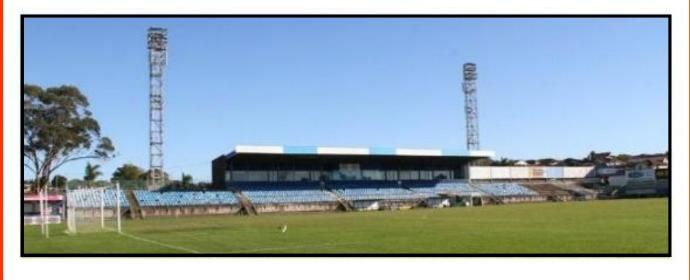

# **NSWCFA- Grand Final Day**

## Saturday 3rd September 2016

## Marconi Stadium

Marconi Stadium is the venue for the NSWCFA 2016 Grand Final Day. Lidcombe CSC Under 8's, Under 11's and Under 12's have been successful in winning their way through to play in their Grand Finals at the 12,000 seat stadium.

Please come along and show your support . All Congo's wish these boys and girls the best of luck for their big day!