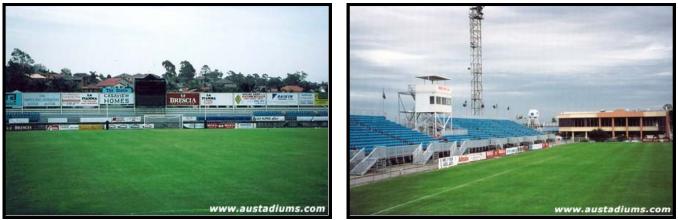

# **NSWCFA- Grand Final Day**

## Saturday 3rd September 2016

## Marconi Stadium

Marconi Stadium is the venue for the NSWCFA 2016 Grand Final Day. Lidcombe CSC Under 8's, Under 11's and Under 12's have been successful in winning their way through to play in their Grand Finals at the 12,000 seat stadium.

Please come along and show your support . All Congo's wish these boys and girls the best of luck for their big day!